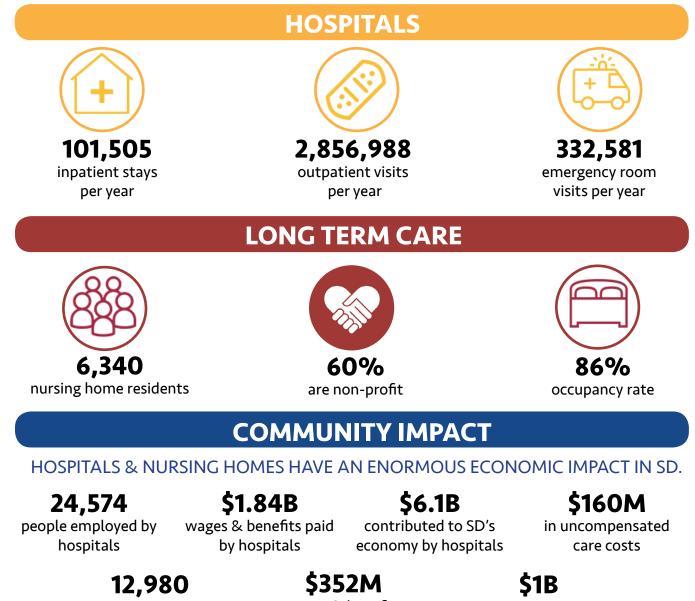

SDAHO Contact

Tim Rave, President/CEO

Tim.rave@sdaho.org Office Phone: 605-361-2281 Cell Phone: 605-360-1790

SDAHO's 54 member hospitals, 34 long term care facilities and health systems have earned a national reputation for delivering safe, high-quality care and for meeting the needs of our communities.

people employed by nursing homes

wages & benefits paid by nursing homes contributed to SD's economy by nursing homes

Spending per Medicare beneficiary

lowest in nation