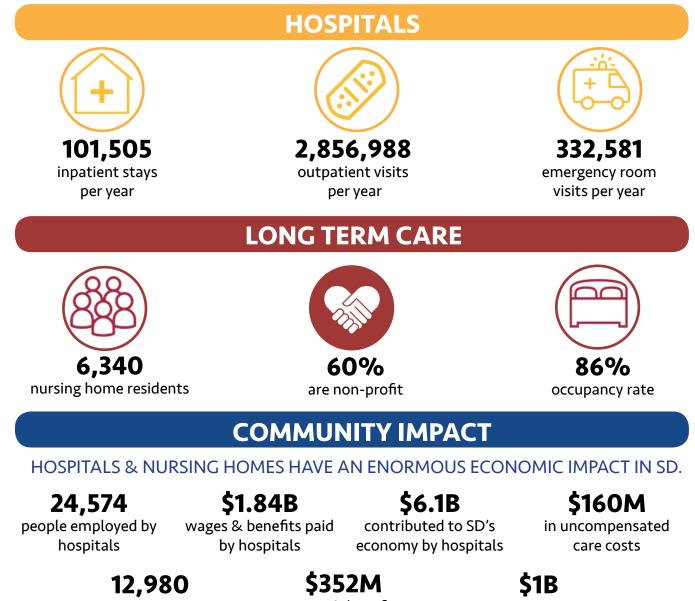

SDAHO Contact Tim Rave, President/CEO <u>Tim.rave@sdaho.org</u> Office Phone: 605-361-2281 Cell Phone: 605-360-1790

SDAHO's 54 member hospitals, 34 long term care facilities and health systems have earned a national reputation for delivering safe, high-quality care and for meeting the needs of our communities.

people employed by nursing homes

wages & benefits paid by nursing homes contributed to SD's economy by nursing homes

Spending per Medicare beneficiary

lowest in nation

## ( + )

**QUALITY** 

First in nation for responsiveness of hospital staff

First in nation for willingness of patient to recommend hospital